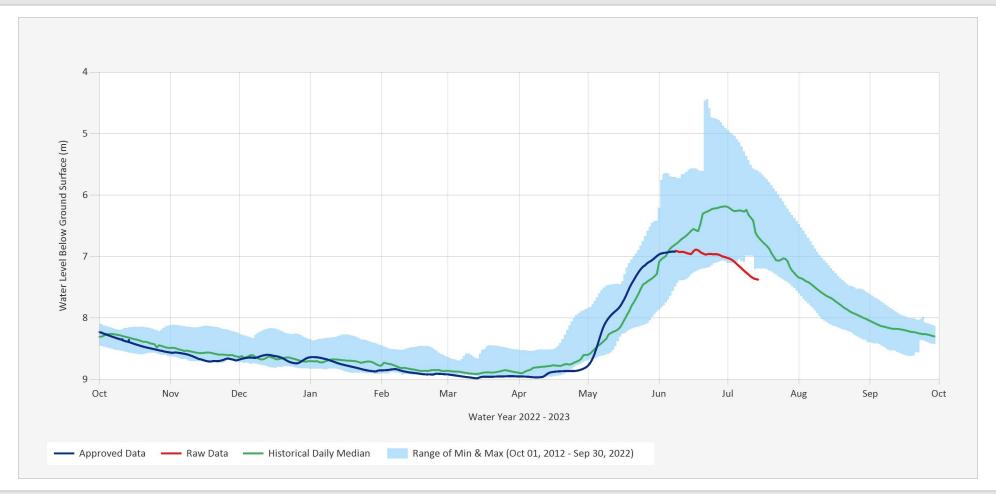

## **Groundwater Level Statistics Chart**

Jul 14, 2023 | 1 of 1

Groundwater.OW363.Groundwater Level Statistics Chart

Source Data: SGWL.Working@OW363

Location: OBS WELL 363 - WASA (HWY 93), Latitude: 49.790759, Longitude: -115.748481, Elevation: : 2565.6 m